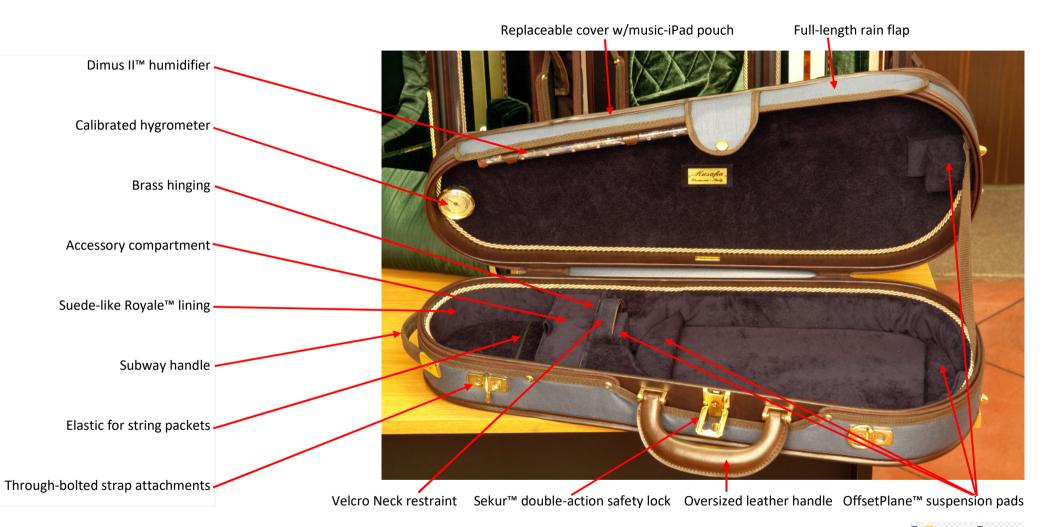

## TECHNICAL FEATURES: SUPERLEGGERO ROYALE VERSATUS Dart Violin Case – model SV2011R - 11/2021

Case shell enhanced with Kevlar.

Not shown: set of two carrying straps for normal and back-pack use, pencil holders, through-bolted back-pack attachment, EnCase<sup>™</sup> protection, padded underside. SHELL DIMENSIONS: 65 x 25 x 13cm GUARANTEED WEIGHT +/- 5%: 2.1 Kg./ 4.6 lbs. ACCESSORY COMPARTMENT CAPACITY: 345 cm3 WATERPROOFING: Standard IP-64 CONTENT LIMITATIONS: Max violin body length: 36.0cm Max violin body width: 20.8cm No bow accommodation *(accommodation optional for baroque bows up to 60.5cm in length)*